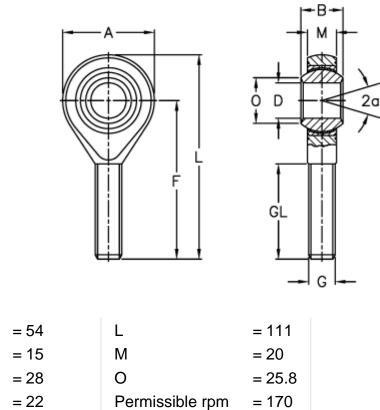

## **Measures**

А

Static load C0 (kN) = 53

= 443

Weight (g)

| a (degrees)    | = 15      |
|----------------|-----------|
| В              | = 28      |
| D              | = 22      |
| Dynamic load C | (kN) = 97 |
| F              | = 84      |
| g              | = M22x1,5 |
| GL             | = 51      |